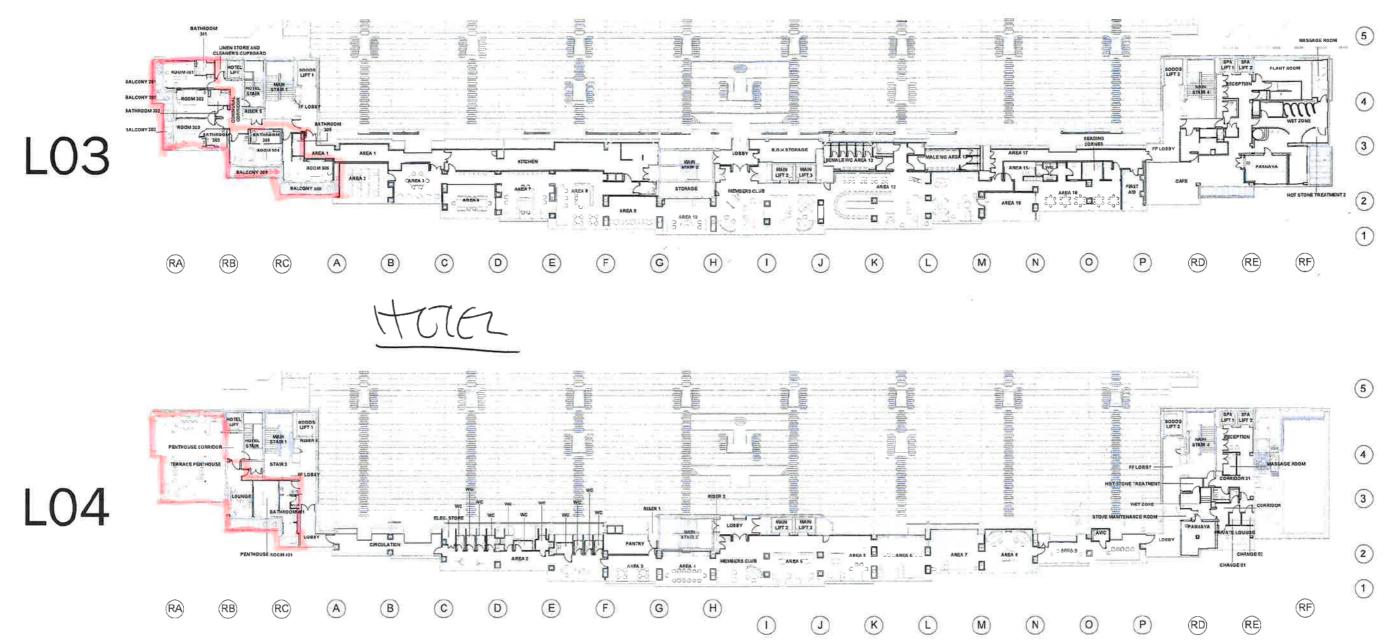

| Continued from previous page                |                                                                                                                                   |                                                                                   |
|---------------------------------------------|-----------------------------------------------------------------------------------------------------------------------------------|-----------------------------------------------------------------------------------|
| Your position in the business               | Solicitor                                                                                                                         | ]                                                                                 |
| Home country                                | United Kingdom                                                                                                                    | The country where the headquarters of your business is located.                   |
| Agent Business Address                      |                                                                                                                                   | If you have one, this should be your official                                     |
| Building number or name                     | 6                                                                                                                                 | address - that is an address required of you by law for receiving communications. |
| Street                                      | Lettice Street                                                                                                                    | ]                                                                                 |
| District                                    |                                                                                                                                   | ]                                                                                 |
| City or town                                | London                                                                                                                            | ]                                                                                 |
| County or administrative area               |                                                                                                                                   | ]                                                                                 |
| Postcode                                    | SW6 4EH                                                                                                                           |                                                                                   |
| Country                                     | United Kingdom                                                                                                                    | ]                                                                                 |
|                                             |                                                                                                                                   |                                                                                   |
| Section 2 of 21                             |                                                                                                                                   |                                                                                   |
| PREMISES DETAILS                            |                                                                                                                                   |                                                                                   |
| -                                           | pply for a premises licence under section 17 of t<br>he premises) and I/we are making this applicat<br>of the Licensing Act 2003. |                                                                                   |
| Premises Address                            |                                                                                                                                   |                                                                                   |
| Are you able to provide a post              | al address, OS map reference or description of                                                                                    | the premises?                                                                     |
| Address O OS ma                             | p reference O Description                                                                                                         |                                                                                   |
| Postal Address Of Premises                  |                                                                                                                                   |                                                                                   |
| Building number or name                     | Boutique hotel in Riverside Stand                                                                                                 | ]                                                                                 |
| Street                                      | Stevenage Road                                                                                                                    | ]                                                                                 |
| District                                    |                                                                                                                                   | ]                                                                                 |
| City or town                                | London                                                                                                                            | ]                                                                                 |
| County or administrative area               |                                                                                                                                   | ]                                                                                 |
| Postcode                                    | SW6 6HH                                                                                                                           |                                                                                   |
| Country                                     | United Kingdom                                                                                                                    | ]                                                                                 |
| Further Details                             |                                                                                                                                   |                                                                                   |
| Telephone number                            |                                                                                                                                   | ]                                                                                 |
| Non-domestic rateable value of premises (£) | 855,000                                                                                                                           | ]                                                                                 |