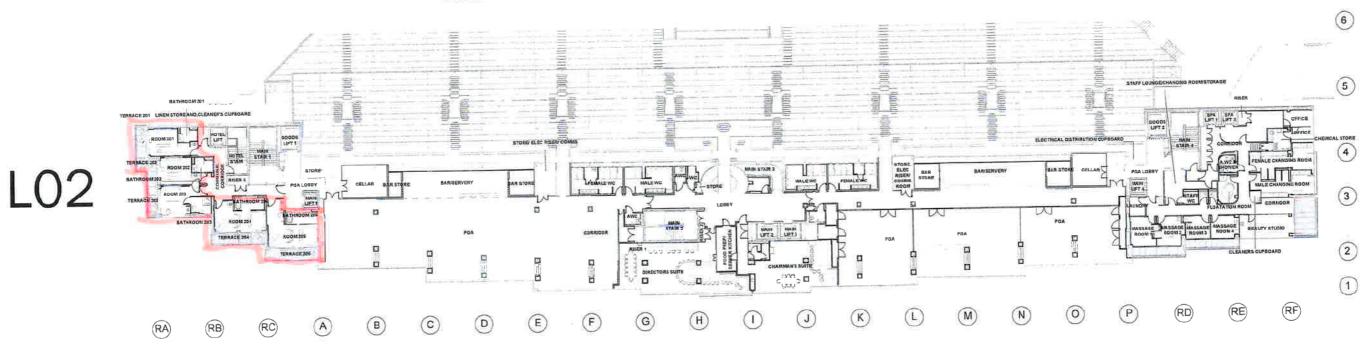

| Continued from previous page                |                                                                                                                                   |                                                                                   |
|---------------------------------------------|-----------------------------------------------------------------------------------------------------------------------------------|-----------------------------------------------------------------------------------|
| Your position in the business               | Solicitor                                                                                                                         | ]                                                                                 |
| Home country                                | United Kingdom                                                                                                                    | The country where the headquarters of your business is located.                   |
| Agent Business Address                      |                                                                                                                                   | If you have one, this should be your official                                     |
| Building number or name                     | 6                                                                                                                                 | address - that is an address required of you by law for receiving communications. |
| Street                                      | Lettice Street                                                                                                                    | ]                                                                                 |
| District                                    |                                                                                                                                   | ]                                                                                 |
| City or town                                | London                                                                                                                            | ]                                                                                 |
| County or administrative area               |                                                                                                                                   | ]                                                                                 |
| Postcode                                    | SW6 4EH                                                                                                                           |                                                                                   |
| Country                                     | United Kingdom                                                                                                                    | ]                                                                                 |
|                                             |                                                                                                                                   |                                                                                   |
| Section 2 of 21                             |                                                                                                                                   |                                                                                   |
| PREMISES DETAILS                            |                                                                                                                                   |                                                                                   |
| -                                           | pply for a premises licence under section 17 of t<br>he premises) and I/we are making this applicat<br>of the Licensing Act 2003. |                                                                                   |
| Premises Address                            |                                                                                                                                   |                                                                                   |
| Are you able to provide a post              | al address, OS map reference or description of                                                                                    | the premises?                                                                     |
| Address O OS ma                             | p reference O Description                                                                                                         |                                                                                   |
| Postal Address Of Premises                  |                                                                                                                                   |                                                                                   |
| Building number or name                     | Boutique hotel in Riverside Stand                                                                                                 | ]                                                                                 |
| Street                                      | Stevenage Road                                                                                                                    | ]                                                                                 |
| District                                    |                                                                                                                                   | ]                                                                                 |
| City or town                                | London                                                                                                                            | ]                                                                                 |
| County or administrative area               |                                                                                                                                   | ]                                                                                 |
| Postcode                                    | SW6 6HH                                                                                                                           |                                                                                   |
| Country                                     | United Kingdom                                                                                                                    | ]                                                                                 |
| Further Details                             |                                                                                                                                   |                                                                                   |
| Telephone number                            |                                                                                                                                   | ]                                                                                 |
| Non-domestic rateable value of premises (£) | 855,000                                                                                                                           | ]                                                                                 |